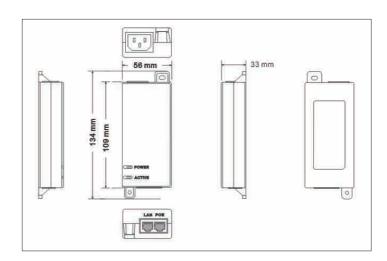

#### **Mechanical Characteristics**

- Case: Plastic - Color: Black

- Mounting: Wall-mounted

- IP Rated: IP40

- Size: 134mm X 56mm X 33mm

- Weight: 175g