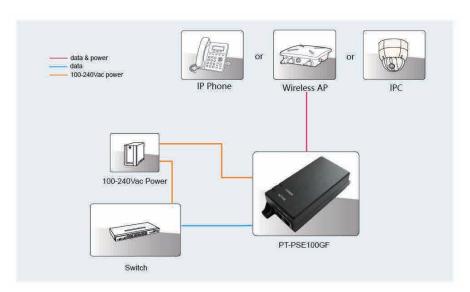

#### **Product Working Diagram**

### **Product Overview**

PT-PSE100GF is a single-port PoE Injector. It provides 48Vdc, 0.32A power for remote PDs over 2 pairs output. It supports both 10/100 Base-T and Gigabit device. It works for 15.4W PoE PDs, such as wireless APs, Network cameras, IP Phones and other power Ethernet terminals. It fully complies to IEEE802.3af PoE standard.