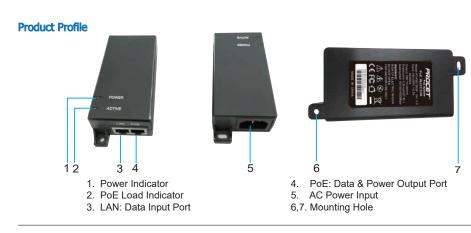

#### **LED Indicator**

- Power Indicator: Green - PoE Load Indicator: Green

Order Info. PT-PSE100GF 48Vdc/0.32A/1000Mbps/(4,5+,7,8-)/Active

Packing. PT-PSE100GF

Power Cord x 1 (Optional)

Manual x 1

Phone: +64 3 741 1339 | Fax: +64 3 327 3193 | Email: sales@gowifi.co.nz